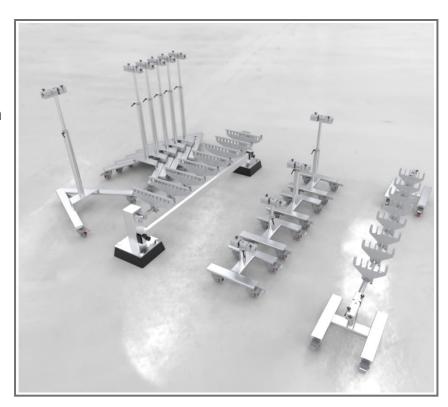

# Mobile Tubing Management Stands Product Array

Explore our robust product array of tubing management stands, rail systems, and guides. Our offerings include a variety of form factors, in a variety of sizes, providing a stable and mobile base for the rail systems. H-Carts are available in a variety of sizes to accommodate tubing runs that may be sparsely or densely populated. Delta Carts are designed to nest together, allowing for compact storage when not in use. Complementing these are our hinged assemblies and junctions, which fasten the rail systems in place. Our product offering features a diverse array of tube guides and anchors that mount onto the rail systems, allowing secure and precise placement throughout your facility. With this diverse range of products, G&G Technologies provides a complete tubing management system, offering efficiency and customization tailored to the specific demands of your single-use facility.

| Ca            | arts    |  |  |
|---------------|---------|--|--|
|               |         |  |  |
| Jumbo H Carts |         |  |  |
|               | F491479 |  |  |
| H Carts       |         |  |  |
|               | F491481 |  |  |
| Mini H Carts  | -       |  |  |
|               | F491561 |  |  |
| Delta Carts   |         |  |  |
|               | F491586 |  |  |