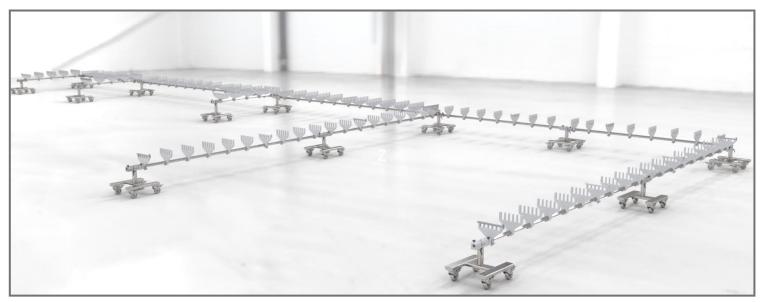

### Mobile Tubing Management Stands

The G&G Mobile Tubing Management Stands are a flexible solution to improve tubing management in your facility. These stands are designed for mobility, allowing you to easily relocate them within your facility. Their compact and mobile design makes them convenient to reconfigure your production line and address workflow challenges.

These stands serve as a versatile platform for tubing management guides, creating a dynamic routing system tailored to your operational needs. The stainless-steel rails provide a stable foundation, and central hinges allow pivotal movement, enhancing adaptability in navigating tight spaces or accommodating changes in tubing direction. The telescoping assembly takes mobility further, allowing you to route around obstacles. Whether routing tubing over or under equipment, the telescoping feature ensures a downward sloping profile, optimizing fluid transfer.