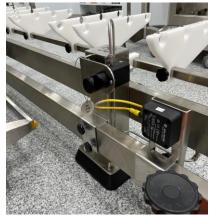

These stands serve as a versatile platform for tubing management guides, creating a dynamic routing system tailored to your operational needs. The stainless-steel rails provide a stable foundation, and central hinges allow pivotal movement, enhancing adaptability in navigating tight spaces or accommodating changes in tubing direction. The telescoping assembly takes mobility further, allowing you to route around obstacles. Whether routing tubing over or under equipment, the telescoping feature ensures a downward sloping profile, optimizing fluid transfer.

# Stationary Tubing Management

Introducing our Stationary Tubing Management System, designed for permanent installation in your facility. These stands are fastened securely in place, ensuring a sturdy setup for tubing management. The bollards secure rail systems for tubing management as well as conduits for electrical routing. Additional accessories include holders for transmitters and valves, for flexible placement in your facility.