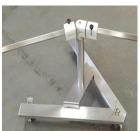

# Mobile Tubing Management Stands Product Array

Explore our robust product array of tubing management stands, rail systems, and guides. Our offerings include a variety of form factors, in a variety of sizes, providing a stable and mobile base for the rail systems. H-Carts are available in a variety of sizes to accommodate tubing runs that may be sparsely or densely populated. Delta Carts are designed to nest together, allowing for compact storage when not in use. Complementing these are our hinged assemblies and junctions, which fasten the rail systems in place. Our product offering features a diverse array of tube guides and anchors that mount onto the rail systems, allowing secure and precise placement throughout your facility. With this diverse range of products, G&G Technologies provides a complete tubing management system, offering efficiency and customization tailored to the specific demands of your single-use facility.

| Ca            | arts    |  |  |
|---------------|---------|--|--|
|               |         |  |  |
| Jumbo H Carts |         |  |  |
|               | F491479 |  |  |
| H Carts       |         |  |  |
|               | F491481 |  |  |
| Mini H Carts  | -       |  |  |
|               | F491561 |  |  |
| Delta Carts   |         |  |  |
|               | F491586 |  |  |