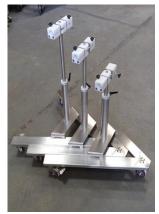

### Mobile Tubing Management Stands

The G&G Mobile Tubing Management Stands are a flexible solution to improve tubing management in your facility. These stands are designed for mobility, allowing you to easily relocate them within your facility. Their compact and mobile design makes them convenient to reconfigure your production line and address workflow challenges.

These stands serve as a versatile platform for tubing management guides, creating a dynamic routing system tailored to your operational needs. The stainless-steel rails provide a stable foundation, and central hinges allow pivotal movement, enhancing adaptability in navigating tight spaces or accommodating changes in tubing direction. The telescoping assembly takes mobility further, allowing you to route around obstacles. Whether routing tubing over or under equipment, the telescoping feature ensures a downward sloping profile, optimizing fluid transfer.

# Mobile Tubing Management Stands Product Array

Explore our robust product array of tubing management stands, rail systems, and guides. Our offerings include a variety of form factors, in a variety of sizes, providing a stable and mobile base for the rail systems. H-Carts are available in a variety of sizes to accommodate tubing runs that may be sparsely or densely populated. Delta Carts are designed to nest together, allowing for compact storage when not in use. Complementing these are our hinged assemblies and junctions, which fasten the rail systems in place. Our product offering features a diverse array of tube guides and anchors that mount onto the rail systems, allowing secure and precise placement throughout your facility. With this diverse range of products, G&G Technologies provides a complete tubing management system, offering efficiency and customization tailored to the specific demands of your single-use facility.