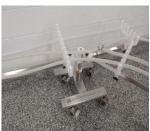

### Mobile Tubing Management Stands

The G&G Mobile Tubing Management Stands are a flexible solution to improve tubing management in your facility. These stands are designed for mobility, allowing you to easily relocate them within your facility. Their compact and mobile design makes them convenient to reconfigure your production line and address workflow challenges.

These stands serve as a versatile platform for tubing management guides, creating a dynamic routing system tailored to your operational needs. The stainless-steel rails provide a stable foundation, and central hinges allow pivotal movement, enhancing adaptability in navigating tight spaces or accommodating changes in tubing direction. The telescoping assembly takes mobility further, allowing you to route around obstacles. Whether routing tubing over or under equipment, the telescoping feature ensures a downward sloping profile, optimizing fluid transfer.

# Mobile Tubing Management Stands Product Array

Explore our robust product array of tubing management stands, rail systems, and guides. Our offerings include a variety of form factors, in a variety of sizes, providing a stable and mobile base for the rail systems. H-Carts are available in a variety of sizes to accommodate tubing runs that may be sparsely or densely populated. Delta Carts are designed to nest together, allowing for compact storage when not in use. Complementing these are our hinged assemblies and junctions, which fasten the rail systems in place. Our product offering features a diverse array of tube guides and anchors that mount onto the rail systems, allowing secure and precise placement throughout your facility. With this diverse range of products, G&G Technologies provides a complete tubing management system, offering efficiency and customization tailored to the specific demands of your single-use facility.