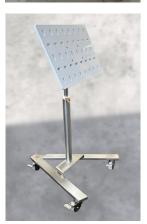

# Stationary Tubing Management

Introducing our Stationary Tubing Management System, designed for permanent installation in your facility. These stands are fastened securely in place, ensuring a sturdy setup for tubing management. The bollards secure rail systems for tubing management as well as conduits for electrical routing. Additional accessories include holders for transmitters and valves, for flexible placement in your facility.