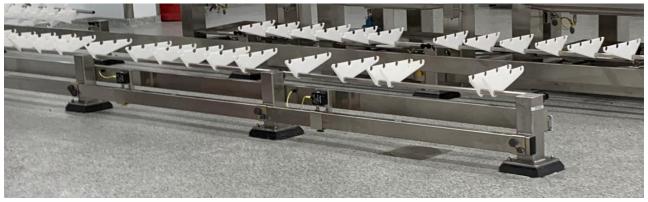

### Mobile Tubing Management Stands

The G&G Mobile Tubing Management Stands are a flexible solution to improve tubing management in your facility. These stands are designed for mobility, allowing you to easily relocate them within your facility. Their compact and mobile design makes them convenient to reconfigure your production line and address workflow challenges.

These stands serve as a versatile platform for tubing management guides, creating a dynamic routing system tailored to your operational needs. The stainless-steel rails provide a stable foundation, and central hinges allow pivotal movement, enhancing adaptability in navigating tight spaces or accommodating changes in tubing direction. The telescoping assembly takes mobility further, allowing you to route around obstacles. Whether routing tubing over or under equipment, the telescoping feature ensures a downward sloping profile, optimizing fluid transfer.