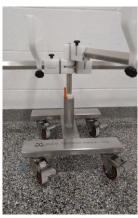

### Mobile Tubing Management Stands

The G&G Mobile Tubing Management Stands are a flexible solution to improve tubing management in your facility. These stands are designed for mobility, allowing you to easily relocate them within your facility. Their compact and mobile design makes them convenient to reconfigure your production line and address workflow challenges.

These stands serve as a versatile platform for tubing management guides, creating a dynamic routing system tailored to your operational needs. The stainless-steel rails provide a stable foundation, and central hinges allow pivotal movement, enhancing adaptability in navigating tight spaces or accommodating changes in tubing direction. The telescoping assembly takes mobility further, allowing you to route around obstacles. Whether routing tubing over or under equipment, the telescoping feature ensures a downward sloping profile, optimizing fluid transfer.

# Mobile Tubing Management Stands Product Array

Explore our robust product array of tubing management stands, rail systems, and guides. Our offerings include a variety of form factors, in a variety of sizes, providing a stable and mobile base for the rail systems. H-Carts are available in a variety of sizes to accommodate tubing runs that may be sparsely or densely populated. Delta Carts are designed to nest together, allowing for compact storage when not in use. Complementing these are our hinged assemblies and junctions, which fasten the rail systems in place. Our product offering features a diverse array of tube guides and anchors that mount onto the rail systems, allowing secure and precise placement throughout your facility. With this diverse range of products, G&G Technologies provides a complete tubing management system, offering efficiency and customization tailored to the specific demands of your single-use facility.