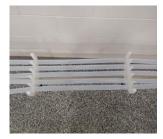

### Mobile Tubing Management Stands

The G&G Mobile Tubing Management Stands are a flexible solution to improve tubing management in your facility. These stands are designed for mobility, allowing you to easily relocate them within your facility. Their compact and mobile design makes them convenient to reconfigure your production line and address workflow challenges.

These stands serve as a versatile platform for tubing management guides, creating a dynamic routing system tailored to your operational needs. The stainless-steel rails provide a stable foundation, and central hinges allow pivotal movement, enhancing adaptability in navigating tight spaces or accommodating changes in tubing direction. The telescoping assembly takes mobility further, allowing you to route around obstacles. Whether routing tubing over or under equipment, the telescoping feature ensures a downward sloping profile, optimizing fluid transfer.