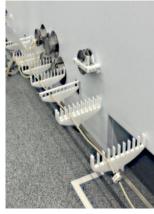

### Mobile Tubing Management Stands

The G&G Mobile Tubing Management Stands are a flexible solution to improve tubing management in your facility. These stands are designed for mobility, allowing you to easily relocate them within your facility. Their compact and mobile design makes them convenient to reconfigure your production line and address workflow challenges.

These stands serve as a versatile platform for tubing management guides, creating a dynamic routing system tailored to your operational needs. The stainless-steel rails provide a stable foundation, and central hinges allow pivotal movement, enhancing adaptability in navigating tight spaces or accommodating changes in tubing direction. The telescoping assembly takes mobility further, allowing you to route around obstacles. Whether routing tubing over or under equipment, the telescoping feature ensures a downward sloping profile, optimizing fluid transfer.