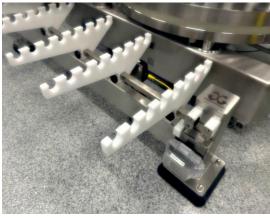

These stands serve as a versatile platform for tubing management guides, creating a dynamic routing system tailored to your operational needs. The stainless-steel rails provide a stable foundation, and central hinges allow pivotal movement, enhancing adaptability in navigating tight spaces or accommodating changes in tubing direction. The telescoping assembly takes mobility further, allowing you to route around obstacles. Whether routing tubing over or under equipment, the telescoping feature ensures a downward sloping profile, optimizing fluid transfer.

# Mobile Tubing Management Stands Product Array

Explore our robust product array of tubing management stands, rail systems, and guides. Our offerings include a variety of form factors, in a variety of sizes, providing a stable and mobile base for the rail systems. H-Carts are available in a variety of sizes to accommodate tubing runs that may be sparsely or densely populated. Delta Carts are designed to nest together, allowing for compact storage when not in use. Complementing these are our hinged assemblies and junctions, which fasten the rail systems in place. Our product offering features a diverse array of tube guides and anchors that mount onto the rail systems, allowing secure and precise placement throughout your facility. With this diverse range of products, G&G Technologies provides a complete tubing management system, offering efficiency and customization tailored to the specific demands of your single-use facility.