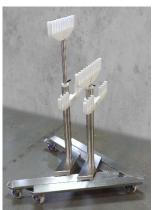

### Mobile Tubing Management Stands

The G&G Mobile Tubing Management Stands are a flexible solution to improve tubing management in your facility. These stands are designed for mobility, allowing you to easily relocate them within your facility. Their compact and mobile design makes them convenient to reconfigure your production line and address workflow challenges.

These stands serve as a versatile platform for tubing management guides, creating a dynamic routing system tailored to your operational needs. The stainless-steel rails provide a stable foundation, and central hinges allow pivotal movement, enhancing adaptability in navigating tight spaces or accommodating changes in tubing direction. The telescoping assembly takes mobility further, allowing you to route around obstacles. Whether routing tubing over or under equipment, the telescoping feature ensures a downward sloping profile, optimizing fluid transfer.

# Mobile Tubing Management Stands Product Array

Explore our robust product array of tubing management stands, rail systems, and guides. Our offerings include a variety of form factors, in a variety of sizes, providing a stable and mobile base for the rail systems. H-Carts are available in a variety of sizes to accommodate tubing runs that may be sparsely or densely populated. Delta Carts are designed to nest together, allowing for compact storage when not in use. Complementing these are our hinged assemblies and junctions, which fasten the rail systems in place. Our product offering features a diverse array of tube guides and anchors that mount onto the rail systems, allowing secure and precise placement throughout your facility. With this diverse range of products, G&G Technologies provides a complete tubing management system, offering efficiency and customization tailored to the specific demands of your single-use facility.